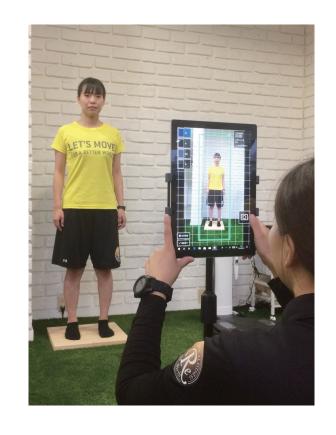

### | 姿勢分析の使い方

1. 基本情報を入力します。 ご利用者様のお名前、性別、生年月日、身長を 入力します。

一度登録された方は検索で呼び出せます。

2. 写真撮影をします。(前、左、後、右) 次々を4回シャッターを押すだけです。

3. 姿勢分析 撮影した写真を1枚ずつ骨格の位置をマーク していきます。

4. コメントを入力します。 お伝えしたいコメントを入力します。

5. 印刷します。

ネットワークプリンタに印刷できます。