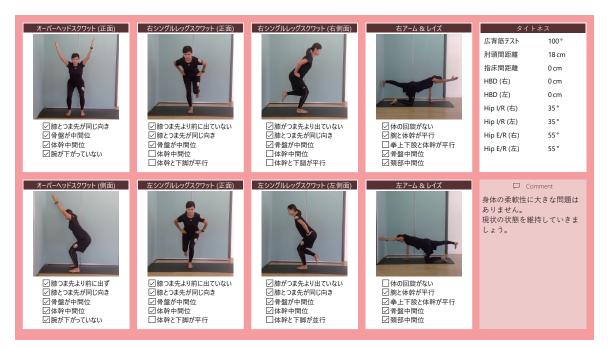

### ファンクショナルテストの機能

ファンクショナルテストの種類とチェック 項目は施設様毎に設定可能です。(最大8枚) また、一般、シニア等のご利用者様の状態に 合わせていくつかのパターンを登録する事が 可能です。

#### ▼ ファンクショナルテストの使い方

- 1. 写真撮影をします。
- 2. 可能項目の選択肢にチェックを付けます。(最大5項目)
- 3. コメントを入力します。お伝えしたいコメントを入力します。
- 4. 印刷します。ネットワークプリンタに印刷できます。