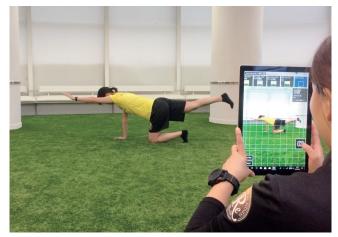

### ファンクショナルテストの機能

ファンクショナルテストの種類とチェック 項目は施設様毎に設定可能です。(最大8枚) また、一般、シニア等のご利用者様の状態に 合わせていくつかのパターンを登録する事が 可能です。

#### ▼ ファンクショナルテストの使い方

- 1. 写真撮影をします。
- 2. 可能項目の選択肢にチェックを付けます。(最大5項目)
- 3. コメントを入力します。お伝えしたいコメントを入力します。
- 4. 印刷します。ネットワークプリンタに印刷できます。