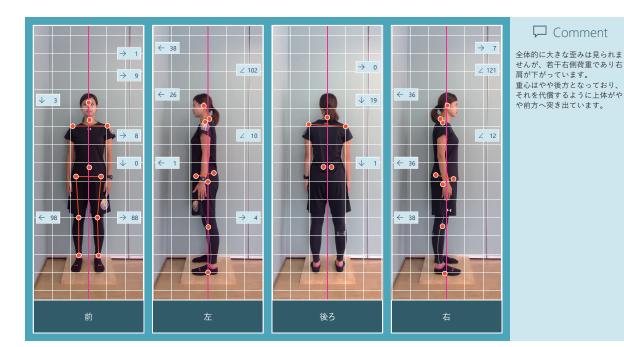

# **姿**勢分析システムであなたの姿勢をチェック



Posture Analysis Report

姿勢分析レポート

### | 姿勢分析の使い方

1. 基本情報を入力します。 ご利用者様のお名前、性別、生年月日、身長を 入力します。

一度登録された方は検索で呼び出せます。

2. 写真撮影をします。(前、左、後、右) 次々を4回シャッターを押すだけです。

3. 姿勢分析 撮影した写真を1枚ずつ骨格の位置をマーク していきます。

4. コメントを入力します。 お伝えしたいコメントを入力します。

5. 印刷します。

ネットワークプリンタに印刷できます。

会員番号 測定日 年齢 身長 0000000101 2018/9/2 25 166



ファンクショナルテストであなたの姿勢をチェック

### ファンクショナルテストの機能

ファンクショナルテストの種類とチェック 項目は施設様毎に設定可能です。(最大8枚) また、一般、シニア等のご利用者様の状態に 合わせていくつかのパターンを登録する事が 可能です。



#### ▼ ファンクショナルテストの使い方

- 1. 写真撮影をします。
- 2. 可能項目の選択肢にチェックを付けます。(最大5項目)
- 3. コメントを入力します。お伝えしたいコメントを入力します。
- 4. 印刷します。ネットワークプリンタに印刷できます。



## Functional Test Report

ファンクショナルテストレポート

杏子 様

 会員番号
 測定日
 年齢
 身長

 0000000101
 2018/9/2
 25
 166